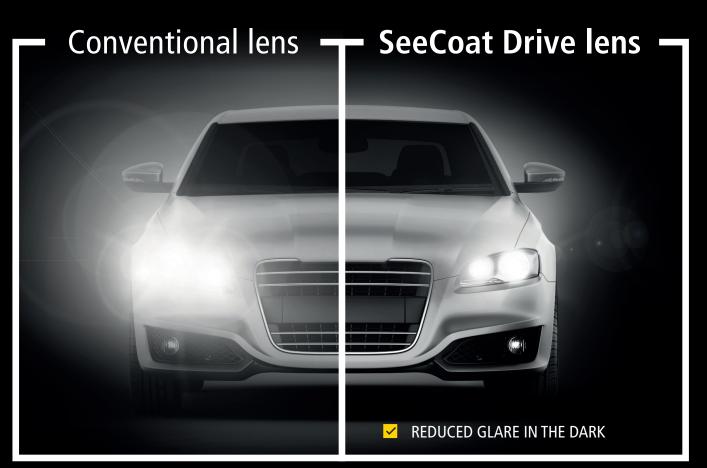

#### REDUCES GLARE CAUSED BY ONCOMING HEADLIGHTS, STREET LIGHTS & OTHER LIGHT SOURCES

## DON'T FEEL CONFIDENT DRIVING IN THE DARK?

Thanks to an innovative filtering technology...

...SeeCoat Drive lenses reduce the blinding effect of glare when driving in the dark, while offering superior vision in the light, so that you can wear them throughout the day and night.