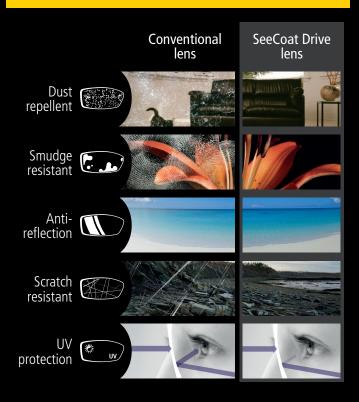

#### SUPERIOR DAY VISION AND COMPLETE PROTECTION

facebook.com/nikonlenswear www.nikonlenswear.co.uk