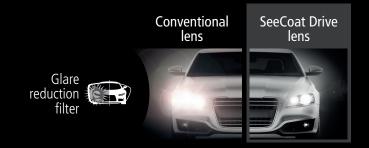

#### REDUCES GLARE CAUSED BY ONCOMING HEADLIGHTS, STREET LIGHTS & OTHER LIGHT SOURCES

## DON'T FEEL CONFIDENT DRIVING IN THE DARK?

Thanks to an innovative filtering technology...

...SeeCoat Drive lenses reduce the blinding effect of glare when driving in the dark, while offering superior vision in the light, so that you can wear them throughout the day and night.