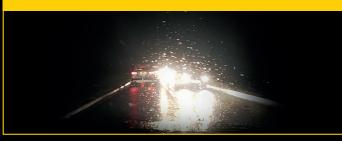

#### REDUCES GLARE CAUSED BY ONCOMING HEADLIGHTS, STREET LIGHTS & OTHER LIGHT SOURCES

## DON'T FEEL CONFIDENT DRIVING IN THE DARK?

Thanks to an innovative filtering technology...

...SeeCoat Drive lenses reduce the blinding effect of glare when driving in the dark, while offering superior vision in the light, so that you can wear them throughout the day and night.